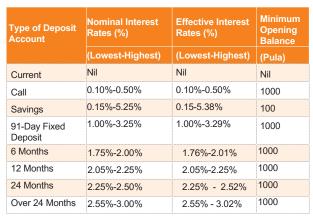

## Deposit Interest Rates shown are indicative only For firm rates please contact any of our Branches and Sales and Service

| Game City Branch                                                                                                                                                | - 370 4700                                                        |
|-----------------------------------------------------------------------------------------------------------------------------------------------------------------|-------------------------------------------------------------------|
| Fairgrounds Branch                                                                                                                                              | - 367 4600                                                        |
| Airport Junction Branch                                                                                                                                         | - 371 9700                                                        |
| The Square Branch                                                                                                                                               | - 398 5700                                                        |
| Ghanzi Sales & Service Centre Molepolole Sales & Service Centre Letlhakane Sales & Service Centre Kanye Sales and Service Centre Shakawe Sales & Service Centre | - 659 8800<br>- 592 3050<br>- 298 5011<br>- 544 6300<br>- 6875244 |

For deposits more than P1,000,000 please contact 367 4377

| Type of<br>Deposit<br>Account | Foreign<br>Currency | Nominal<br>Interest Rates<br>(%) | Effective<br>Interest<br>Rates (%) | Minimum<br>Opening<br>Balance |  |
|-------------------------------|---------------------|----------------------------------|------------------------------------|-------------------------------|--|
|                               |                     | (Lowest-                         | (Lowest-                           | (Pula)                        |  |
|                               |                     | Highest)                         | Highest)                           |                               |  |
| Current                       | USD                 | Nil                              | Nil                                | Nil                           |  |
|                               | ZAR                 | Nil                              | Nil                                | Nil                           |  |
|                               | EUR                 | Nil                              | Nil                                | Nil                           |  |
|                               | GBP                 | Nil                              | Nil                                | Nil                           |  |
| Call                          | USD                 | 0.10% - 0.25%                    | 0.10% - 0.25%                      | 100                           |  |
|                               | ZAR                 | 1.95% - 2.50%                    | 1.97% - 2.53%                      | 100                           |  |
|                               | EUR                 | 0.10% - 0.25%                    | 0.10% - 0.25%                      | 100                           |  |
|                               | GBP                 | 0.10% - 0.25%                    | 0.10% - 0.25%                      | 100                           |  |
| 91Day                         | USD                 | 0.00%-1.40%                      | 0.00%-1.41%                        | 1000                          |  |
|                               | ZAR                 | 2.50% - 3.15%                    | 2.53% - 3.19%                      | 1000                          |  |
|                               | EUR                 | 0.10% - 0.25%                    | 0.10% - 0.25%                      | 1000                          |  |
|                               | GBP                 | 0.10% - 0.25%                    | 0.10% - 0.25%                      | 1000                          |  |
| 6 Months                      | USD                 | 1.20% - 2.15%                    | 1.20% - 2.16%                      | 1000                          |  |
|                               | ZAR                 | 3.15% - 3.65%                    | 3.17% - 3.68%                      | 1000                          |  |
|                               | EUR                 | 0.10% - 0.25%                    | 0.10% - 0.25%                      | 1000                          |  |
|                               | GBP                 | 0.10% - 0.25%                    | 0.10% - 0.25%                      | 1000                          |  |
| 12 Months                     | USD                 | 3.00% - 3.85%                    | 3.00% - 3.85%                      | 1000                          |  |
|                               | ZAR                 | 3.65% - 4.00%                    | 3.65% - 4.00%                      | 1000                          |  |
|                               | EUR                 | 0.10% - 0.25%                    | 0.10% - 0.25%                      | 1000                          |  |
|                               | GBP                 | 0.10% - 0.25%                    | 0.10% - 0.25%                      | 1000                          |  |
| 24 Months                     | USD                 |                                  |                                    |                               |  |
|                               | ZAR                 |                                  | Nie o affabile                     |                               |  |
|                               | EUR                 |                                  | Negotiable                         |                               |  |
|                               | GBP                 |                                  |                                    |                               |  |
| Over 24<br>Months             |                     |                                  |                                    |                               |  |
|                               | USD                 |                                  |                                    |                               |  |
|                               | ZAR                 | Negotiable                       |                                    |                               |  |
|                               | EUR                 |                                  |                                    |                               |  |
|                               | GBP                 |                                  |                                    |                               |  |