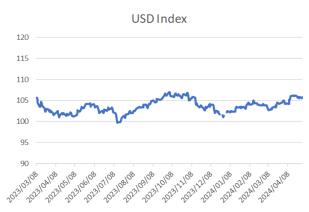

The USD Index, meanwhile, slipped slightly yesterday but remained in a well-worn range of 105.50-106.00. Investors will be reluctant to take firm directional bets ahead of the FOMC on Wednesday which also marks Labour Day around the globe.