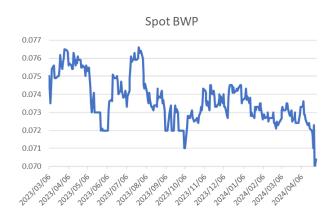

The BWP-ZAR continues to trade around 1,3100 in the interbank markets this morning following last week's drop. As noted above, the outlook for the ZAR is fairly positive if there are no shocks in the upcoming elections, which should keep the BWP-ZAR cross contained, at least for now.