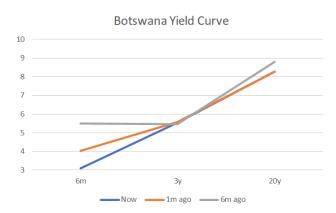

### **Local Fixed income**

| Yield curve | Close | Change |
|-------------|-------|--------|
| 6m          | 3.111 | -0.003 |
| 3у          | 5.53  | 0.00   |
| 20y         | 8.26  | 0      |