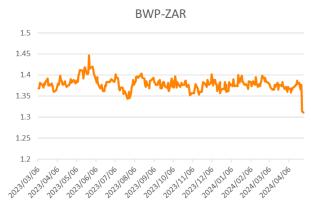

The BWP-ZAR continues to trade around 1,3100 in the interbank markets this morning following last week's drop. As noted above, the outlook for the ZAR is fairly positive if there are no shocks in the upcoming elections, which should keep the BWP-ZAR cross contained, at least for now.